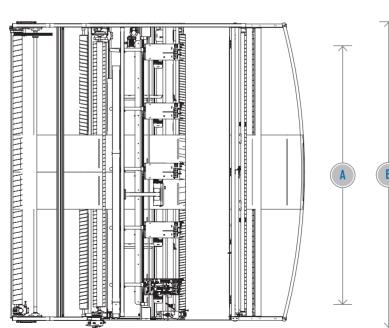

# OVERALL DIMENSIONS

| WIDTH OPTIONS |      |
|---------------|------|
| A             | B    |
| 2500          | 3006 |
| 3500          | 4006 |
| 4500          | 5006 |

A - Product Width

B - Machine Width