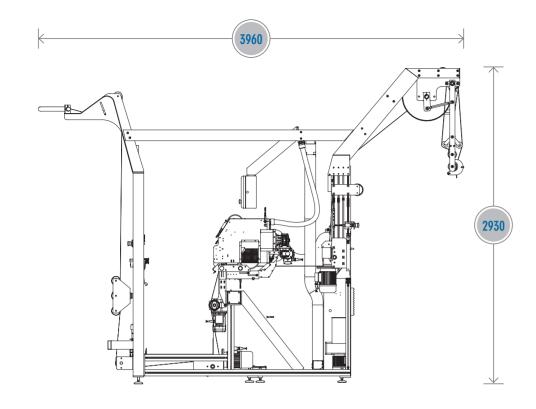

# OVERALL DIMENSIONS

| WIDTH OPTIONS |      |
|---------------|------|
| A             | B    |
| 2500          | 3006 |
| 3500          | 4006 |
| 4500          | 5006 |

A - Product Width

B - Machine Width

## LENGHT SLITTING INSTALLATION FOR RUGS AND CARPETS.

Centring of the fabric, detection devices and sensors to control the cut, cutting section, plaiting. The longitudinal cutting machine **ZETA** can successfully complete all lengthwise cutting processing procedures with an incredibly high level of quality and productivity.