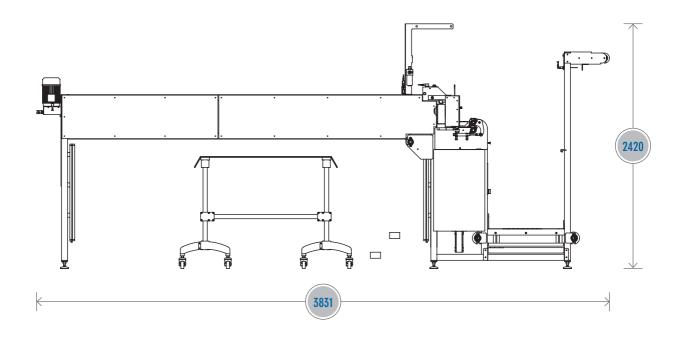

# OVERALL DIMENSIONS

| WIDTH OPTIONS |      |
|---------------|------|
| A             | B    |
| 1000          | 1826 |
| 2000          | 2926 |

- A Product Width
- B Machine Width

We are 100% Solar Energy. Our Environment & Social Responsibility Commitment.