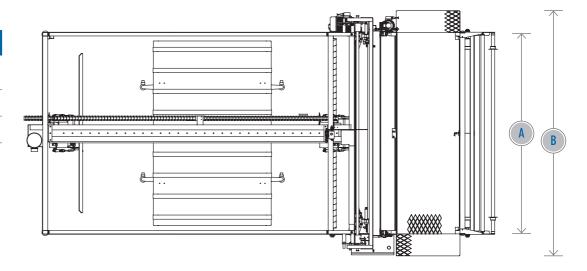

# OVERALL DIMENSIONS

| WIDTH OPTIONS |      |
|---------------|------|
| A             | B    |
| 1000          | 1826 |
| 2000          | 2926 |

- A Product Width
- B Machine Width

We are 100% Solar Energy. Our Environment & Social Responsibility Commitment.