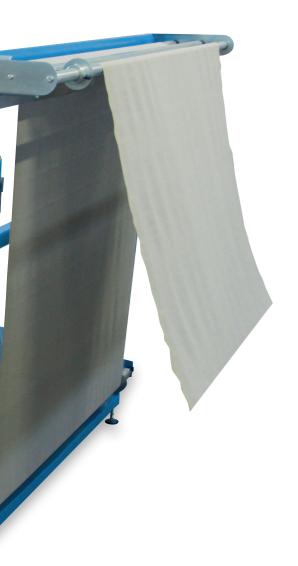

#### SEMI & FULLY AUTOMATIC CROSS CUTTING INSTALLATION FOR HOME TEXTILE.

Transport of the product, dimensioning, correct positioning and stacking are fully automatic. The only manual operation (possibility to be upgraded to automatic) is the cross cutting processed by means of an electric or pneumatic cutter. With the machine **YPSILON** the cross cutting procedure can be successfully completed in a very fast way.

#### **EFFICIENCY**

The high performance of this machine resides in the rapidity and synchronization of transport and stacking which simplify the cross manual (or automatic) cut, by granting, at the same time, an exceptional efficiency.