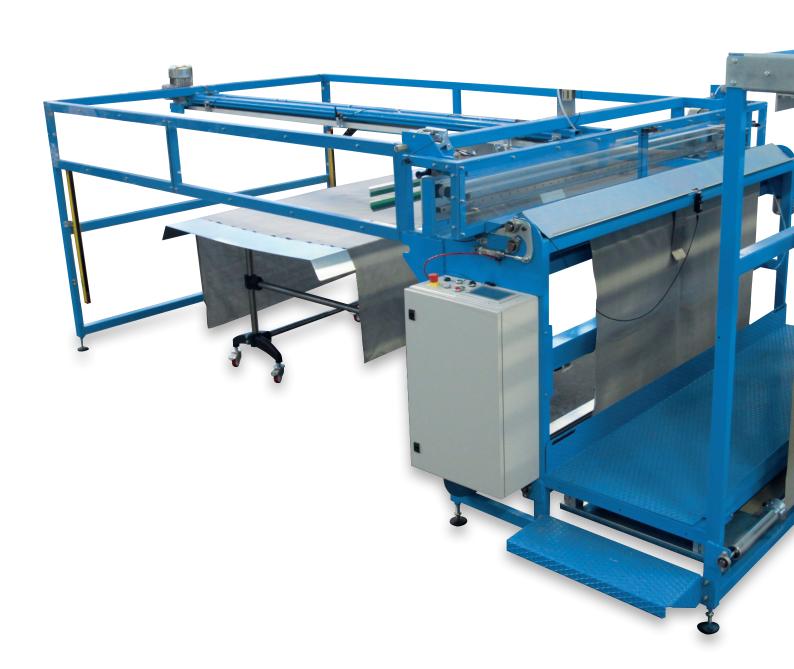

#### SEMI & FULLY AUTOMATIC CROSS CUTTING INSTALLATION FOR HOME TEXTILE.

Transport of the product, dimensioning, correct positioning and stacking are fully automatic. The only manual operation (possibility to be upgraded to automatic) is the cross cutting processed by means of an electric or pneumatic cutter. With the machine **YPSILON** the cross cutting procedure can be successfully completed in a very fast way.

#### **EFFICIENCY**

The high performance of this machine resides in the rapidity and synchronization of transport and stacking which simplify the cross manual (or automatic) cut, by granting, at the same time, an exceptional efficiency.

#### **RELIABILITY**

The machine is realized and structured in order to increase and speed up the working process flow, offering a high reliability over a whole working day (24/7).