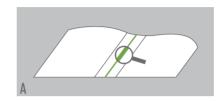

#### **COLOURED LINE**

Fabric webs with printed coloured line or with woven-in coloured thread.
Optical sensors detect the coloured line providing perfect alignment and cutting.

#### **PRE-FIXED SIZE**

Fabric webs with alignment and cutting at pre-fixed size. Set directly the product size in the touch screen panel.