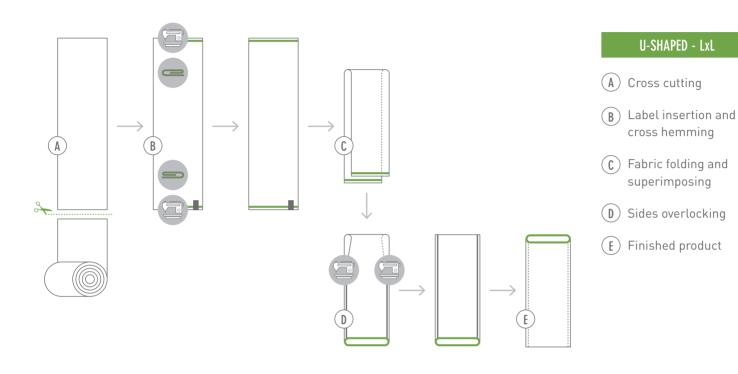

#### PILLOW CASES INSTALLATION FOR HOME TEXTILE.

U-shaped (WxL): Longitudinal hemming, doubling (folding), cross cutting, label insertion, cross overlocking, stacking.

U-shaped (LxL): Cross cutting, label insertion, cross hemming, doubling (folding), side overlocking, stacking. L-shaped: Right longitudinal hemming, doubling (folding), cross cutting, label insertion, cross overlocking, bottom overlocking, stacking.

# **PRODUCTION OPTIONS**

| LEGEND |                    |
|--------|--------------------|
|        | Sewing Machine     |
|        | Left Side Hem      |
|        | Right Side Hem     |
| 8      | Cutting            |
| _      | Label              |
|        | Overlocking stitch |
|        | Hem stitch         |