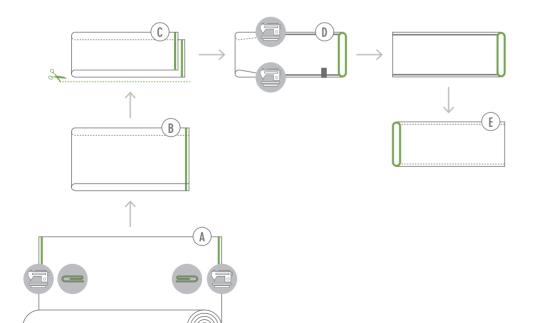

### U-SHAPED - WxL

- (A) Right and left lengthwise hemming
- (B) Fabric folding and superimposing
- C Cross cutting
- D Label insertion and cross overlocking
- (E) Finished product

# **PRODUCTION OPTIONS**

| LEGEND |                    |
|--------|--------------------|
|        | Sewing Machine     |
|        | Left Side Hem      |
|        | Right Side Hem     |
| 8      | Cutting            |
| _      | Label              |
|        | Overlocking stitch |
|        | Hem stitch         |