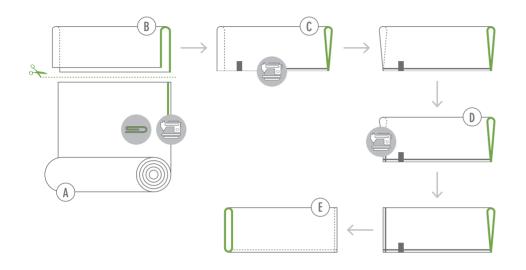

### U-SHAPED - WxL

- (A) Right and left lengthwise hemming
- (B) Fabric folding and superimposing
- C Cross cutting
- D Label insertion and cross overlocking
- (E) Finished product

# **PRODUCTION OPTIONS**

| LEGEND |                    |
|--------|--------------------|
|        | Sewing Machine     |
|        | Left Side Hem      |
|        | Right Side Hem     |
| 8      | Cutting            |
| _      | Label              |
|        | Overlocking stitch |
|        | Hem stitch         |