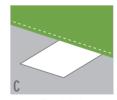

### L-SHAPED

- (A) Right lengthwise hemming
- B Fabric folding and cross cutting
- C Label insertion and cross overlocking
- **D** Bottom overlocking
- (E) Finished product