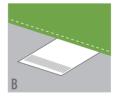

### L-SHAPED

- (A) Right lengthwise hemming
- B Fabric folding and cross cutting
- C Label insertion and cross overlocking
- **D** Bottom overlocking
- (E) Finished product