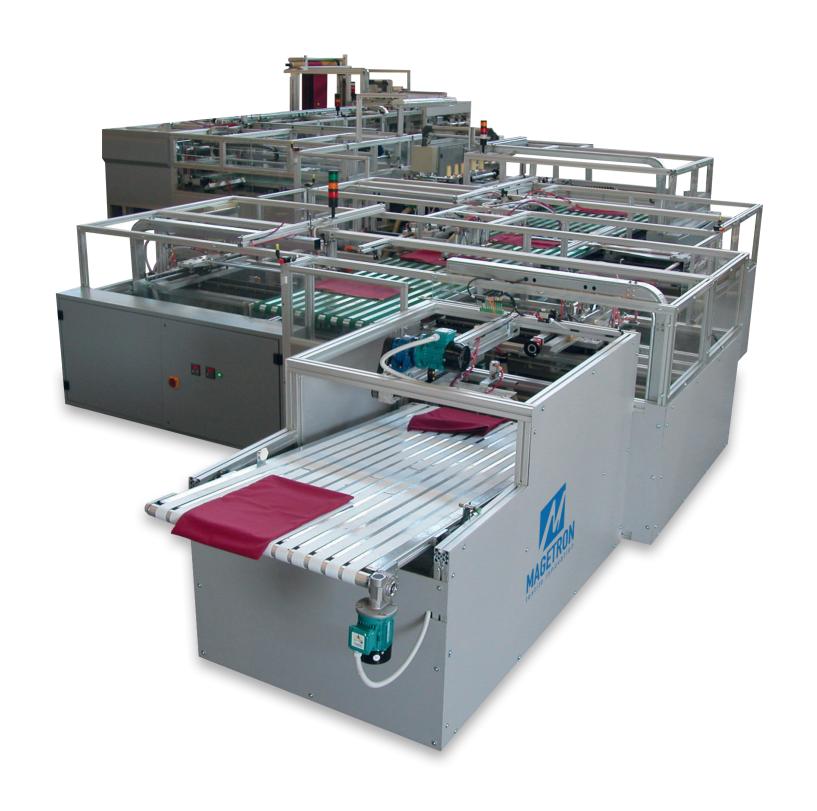

The MAGETRON **OMICRON** takes over the complete processing procedure with extraordinary performance, uncompromising quality and flexibility.

Since 1975 we have increasingly deepened, through a constant and accurate system of research and development, how to get high standards of quality in the pillow cases automation without compromising efficiency, productivity and flexibility. **OMICRON** combines all these characteristics being based on the most advanced available technologies and innovative systems.

#### PRODUCTIVITY AND OUTSTANDING QUALITY

Three complete lines for the making up of pillow cases grant the most complete choice in the production process. Each line is realized in order to maximize and optimize productivity and efficiency. It is also possible to combine the different processes within a single system to obtain an unprecedented production flexibility.

#### **REAL AUTOMATION**

From the roll to a perfect quality of the final product. Thanks to technological development, to a precision engineering and to innovative solutions, it is possible to produce pillow cases (and much more) with an extraordinary level of quality. Intelligent electronic controls constantly monitor the production process by minimizing the manual operations.