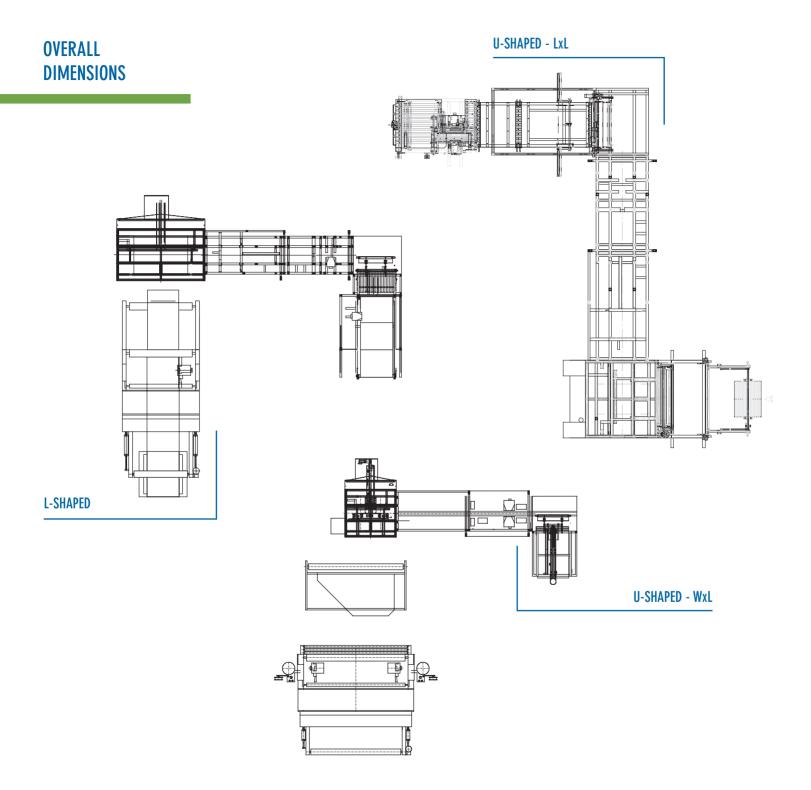

#### **Production options**

- L-SHAPED
- U-SHAPED WxL (with or without flap)
- U-SHAPED LxL (with or without flap)

### L-SHAPED

- (A) Right lengthwise hemming
- B Fabric folding and cross cutting
- C Label insertion and cross overlocking
- **D** Bottom overlocking
- (E) Finished product

### U-SHAPED - WxL

- (A) Right and left lengthwise hemming
- (B) Fabric folding and superimposing
- C Cross cutting
- D Label insertion and cross overlocking
- (E) Finished product