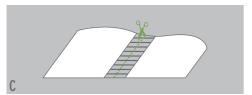

#### **FLEXIBILITY**

Different detecting systems allow cutting the cloth by following a printed colored line, metallic thread, warp picks absence, prefixed size and pile detection. This grants an high flexibility level, which is an indispensable condition in the current competitive market.

## **Detection options**

Pile sensing

Colored line

Warp absence

Pre-fixed size

Metal thread