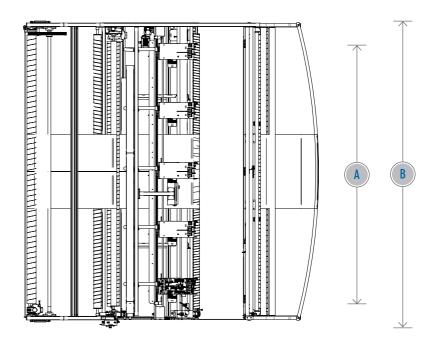

# OVERALL DIMENSIONS

| WIDTH OPTIONS |      |
|---------------|------|
| A             | B    |
| 2500          | 3006 |
| 3500          | 4006 |

A - Product Width

B - Machine Width