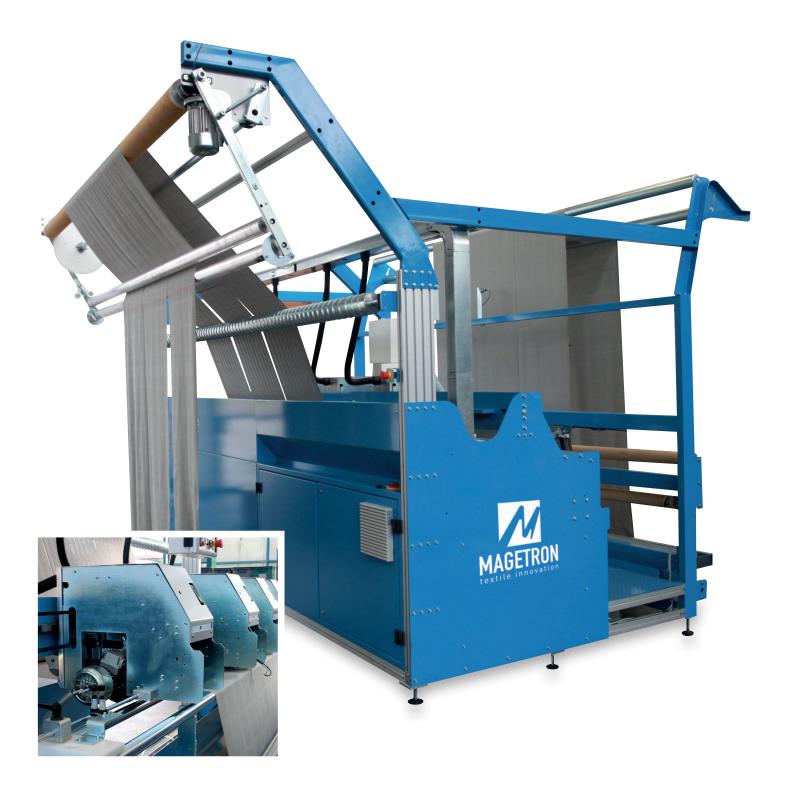

#### LONGITUDINAL CUTTING INSTALLATION FOR HOME TEXTILE.

Centring of the fabric, detection devices and sensors to control the cut, cutting section, plaiting. The longitudinal cutting machine **OMEGA** can successfully complete all lengthwise cutting processing procedures with an incredibly high level of quality and productivity.

### **Cutting heads**

Number of cutting heads depending on customer's.