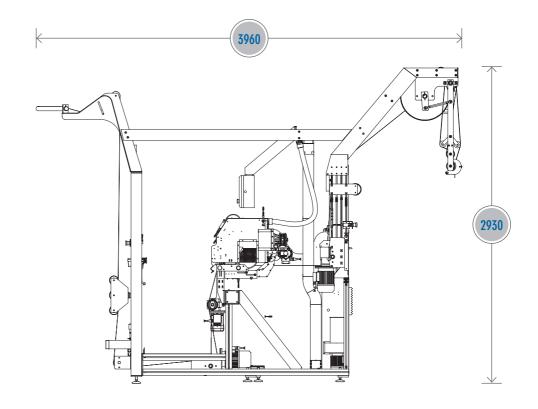

# OVERALL DIMENSIONS

| WIDTH OPTIONS |      |
|---------------|------|
| A             | B    |
| 2500          | 3006 |
| 3500          | 4006 |

A - Product Width

B - Machine Width