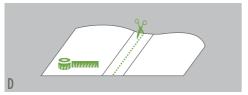

#### **FLEXIBILITY**

Different detecting systems allow cutting the cloth by following a printed colored line, metallic thread, warp picks absence, prefixed size and pile detection. This grants an high flexibility level, which is an indispensable condition in the current competitive market.

## **Detection options**

Pile sensing

Colored line

Warp absence

Pre-fixed size

Metal thread