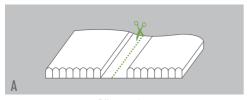

## **Cutting options**

- Circular blade
- Zig-Zag circular blade
- Blade and counter-blade