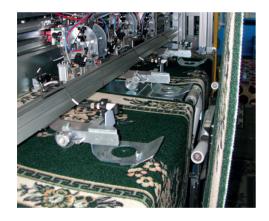

#### **COLOURED LINE**

Fabric webs with printed coloured line or with woven-in coloured thread.
Optical sensors detect the coloured line providing perfect alignment and cutting.

#### **PRE-FIXED SIZE**

Fabric webs with dimensioning and cutting at pre-fixed size.
Set directly the product size in the touch screen panel.