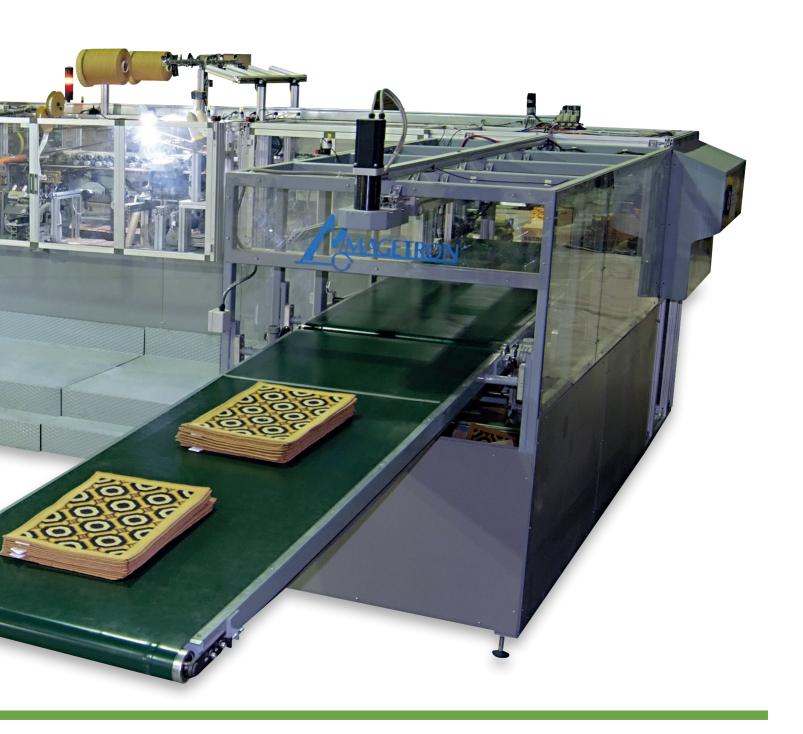

## CROSS CUTTING CROSS OVEREDGING (BANDING) INSTALLATION FOR RUGS AND CARPETS.

Centring of the fabric, dimensioning, cross cutting, edge trimming, labelling, sewing, stacking. The MAGETRON **LAMBDA** takes over the complete processing procedure with extraordinary performance, uncompromising quality and flexibility.

LAMBDA, the latest generation of cross overedging machine, combines all these characteristics being based on the most advanced available technologies and innovative systems.

State of the art in achieving the greatest goal: customer's satisfaction.

### **QUALITY OF THE OUTPUT**

The LAMBDA machine combines the cross cutting and cross overedging (banding as optional) in a single process which, thanks to high technology, to the optimization of the production process, to the high construction standards, has brought to an outstanding quality of the final product.