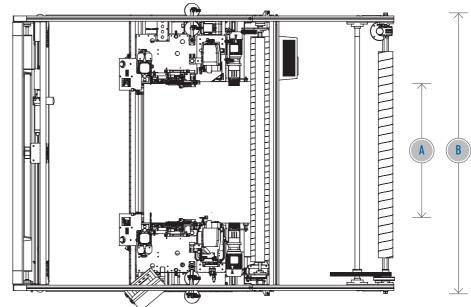

# OVERALL DIMENSIONS

| WIDTH OPTIONS |      |
|---------------|------|
| A             | B    |
| 1200          | 2957 |
| 1800          | 3557 |
| 2400          | 4157 |

- A Product Width
- B Machine Width