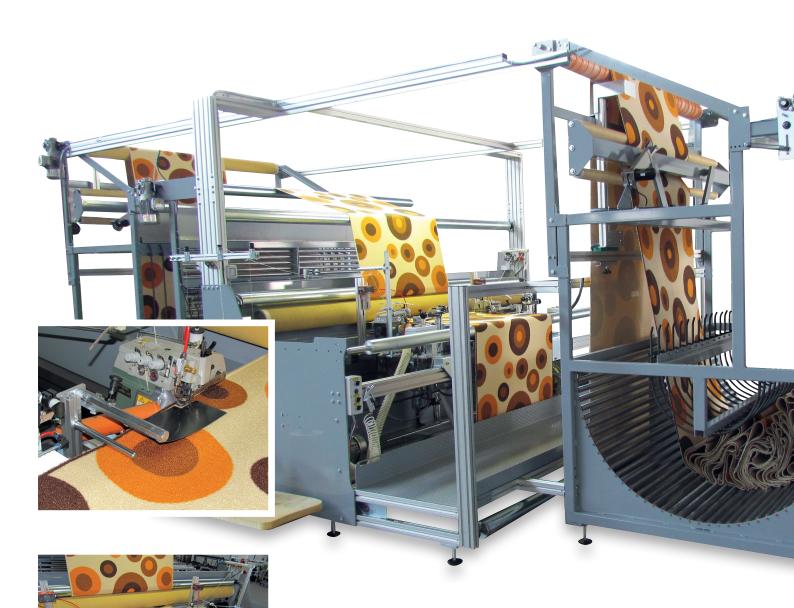

#### LONGITUDINAL OVEREDGING (BANDING) INSTALLATION FOR RUGS AND CARPETS.

Alignment, edge trimming, labelling, sewing.

The longitudinal overedging (banding) machine **KAPPA** can successfully complete all lengthwise processing procedures with an incredibly high level of quality.

#### **EFFICIENCY**

Extraordinary efficiency and manual operations reduced to a minimum allow having high productivity and an attractive cost-performance ratio. Intelligent control technology and strong system components are perfectly coordinated to optimize the production workflow and efficiency.

#### **QUALITY**

Magetron **KAPPA** excels in delivering both exceptional productivity and unsurpassed quality. This is the result of a perfect symbiosis between intelligent control technology and precision machanics engineering. Technology and innovation are the basis to reach the finest quality in the output.

#### **RELIABILITY**

Innovative technology and superior manufacturing grant a result in reliability and low maintenance cost. Industrial engineering, quality of construction and made in Italy are all combined in KAPPA.