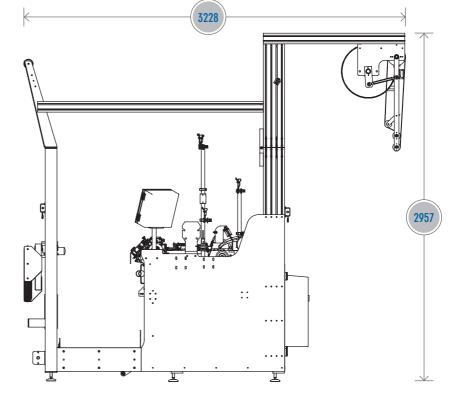

# OVERALL DIMENSIONS

| WIDTH OPTIONS |      |
|---------------|------|
| A             | B    |
| 1200          | 2957 |
| 1800          | 3557 |
| 2400          | 4157 |

- A Product Width
- B Machine Width