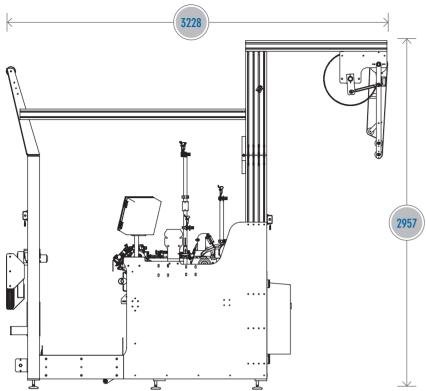

## OVERALL DIMENSIONS

| WIDTH OPTIONS |      |
|---------------|------|
| A             | B    |
| 1200          | 2957 |
| 1800          | 3557 |
| 2400          | 4157 |
| 3200          | 4957 |

A - Product Width

B - Machine Width

We are 100% Solar Energy. Our Environment & Social Responsibility Commitment.

Via Provinciale, 111 • 40053 Valsamoggia Loc. Crespellano (BO) • ITALY T +39 051 969211 • F +39 051 969335 sales@magetron.com • www.magetron.com