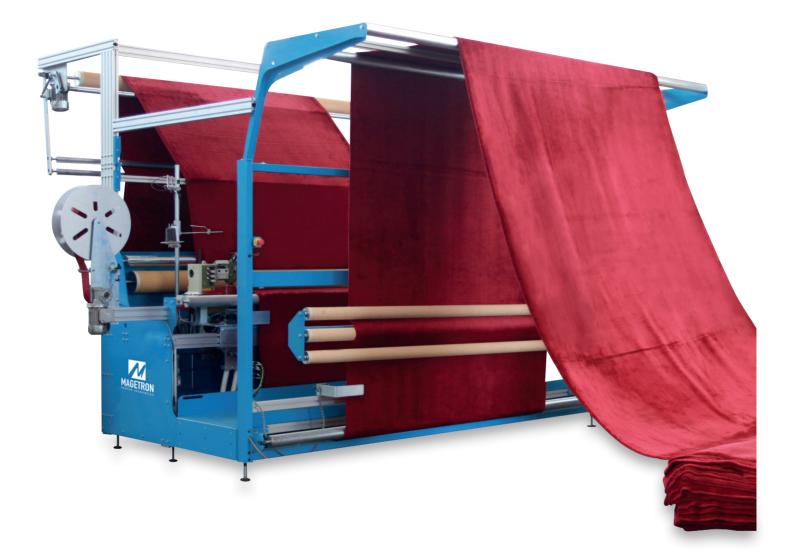

#### LONGITUDINAL BANDING INSTALLATION FOR HOME TEXTILE.

Alignment, labelling, banding, sewing of all home textile flexible materials. The longitudinal banding machine **GAMMA** can successfully complete all lengthwise processing procedures with an incredibly high level of quality.

Since 1975 we have increasingly deepened, through a constant and accurate system of research and

And so born GAMMA, the latest generation of longitudinal banding machine, which combines the use of

#### FOR BETTER PERFORMANCE AND QUALITY

Uncompromising performance and quality. This has been the guide line to develop the last generation longitudinal banding machine. Only through a perfect symbiosis between these two features, it is possible to obtain an installation granting the right efficiency in the production process.