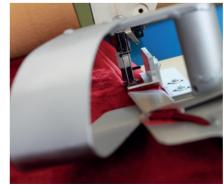

#### Sewing options

- Chainstitch
- 2-needle Chainstitch
- Lockstitch
- Cover Stitch
- Overedging
- Other options available