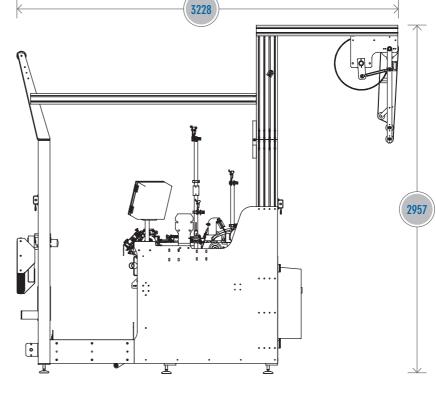

# OVERALL DIMENSIONS

| WIDTH OPTIONS |      |
|---------------|------|
| A             | B    |
| 1200          | 2957 |
| 1800          | 3557 |
| 2400          | 4157 |

- A Product Width
- B Machine Width