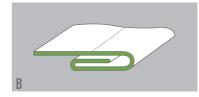

# OVERALL DIMENSIONS

| WIDTH OPTIONS |      |
|---------------|------|
| A             | B    |
| 1200          | 2957 |
| 1800          | 3557 |
| 2400          | 4157 |

- A Product Width
- B Machine Width