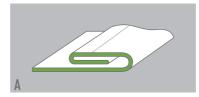

# OVERALL DIMENSIONS

| WIDTH OPTIONS |      |
|---------------|------|
| A             | B    |
| 1200          | 2957 |
| 1800          | 3557 |
| 2400          | 4157 |

- A Product Width
- B Machine Width