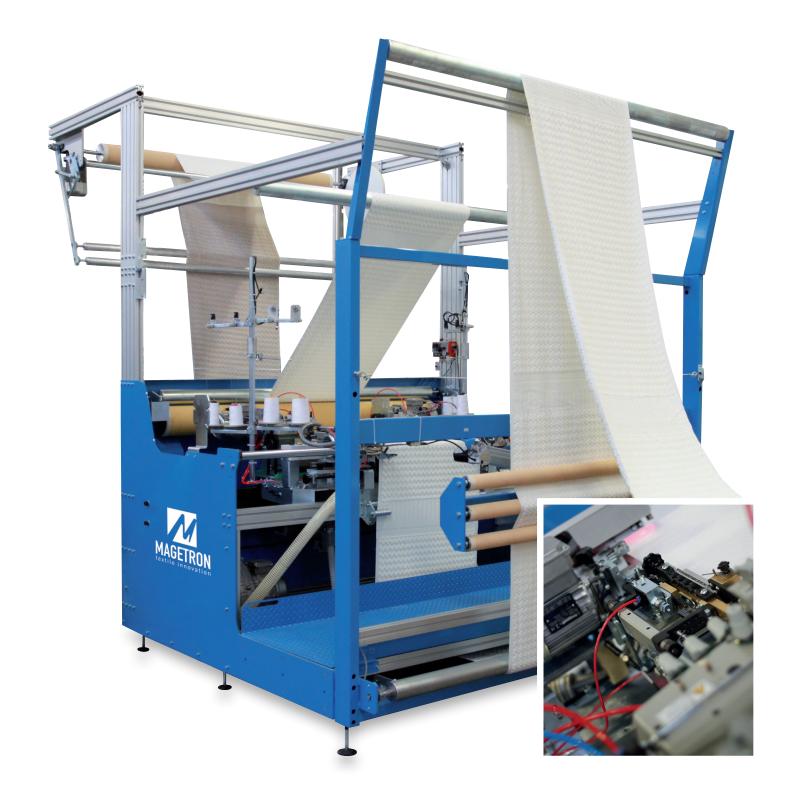

#### LONGITUDINAL HEMMING INSTALLATION FOR HOME TEXTILE.

Alignment, edge trimming, labelling, hem formation, sewing. The longitudinal hemming machine **DELTA** can successfully complete all lengthwise processing procedures with an incredibly high level of quality.

Since 1975 we have increasingly deepened, through a constant and accurate system of research and development, how to get high quality in the process of the longitudinal hemming without compromising efficiency, productivity and flexibility. And so born **DELTA**, the latest generation of longitudinal hemming machine, which combines the use of the most advanced technologies with maximum usability.

### **REAL AUTOMATION**

The highest technology systems allow to minimizing the intervention of the operator, who, during the working process, mainly plays a supervisory role. This brings to a constantly high quality standard.

### **RELIABILITY**

The engineering and industrial development, the construction quality of the mechanic and technologic materials as well as Made in Italy, allow having an high reliable installation which grants a constant production on daily basis, thus helping the payback of the investment.