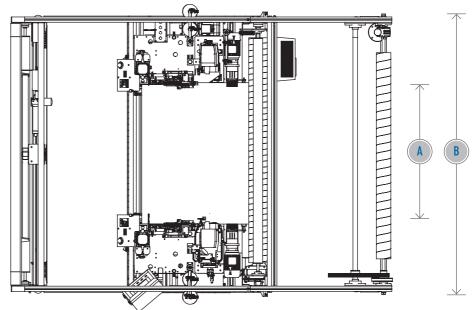

# OVERALL DIMENSIONS

| WIDTH OPTIONS |      |
|---------------|------|
| A             | B    |
| 1200          | 2957 |
| 1800          | 3557 |
| 2400          | 4157 |

- A Product Width
- B Machine Width