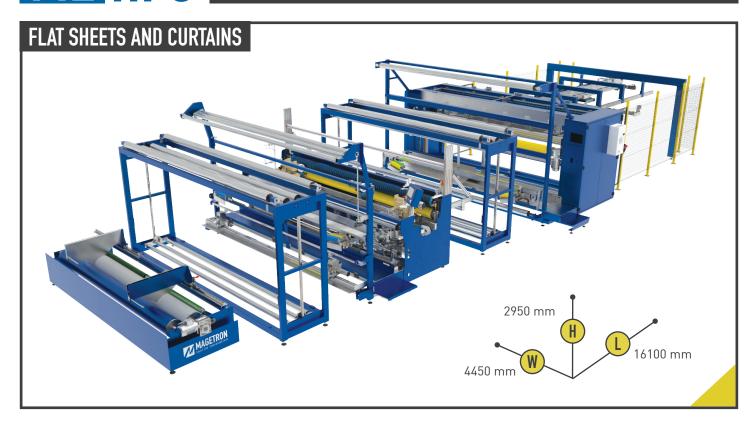

## LENGTH HEMMING & CROSS CUTTING

Unwinding, length hemming & sewing, dimensioning, cross cutting, stacking. The Magetron **ML-HFS** takes over the complete processing procedure with extraordinary perfomance, uncompromising quality and flexibility. This unit is equipped with a modern touch screen that allows you to easily operate the machine and monitor all settings.