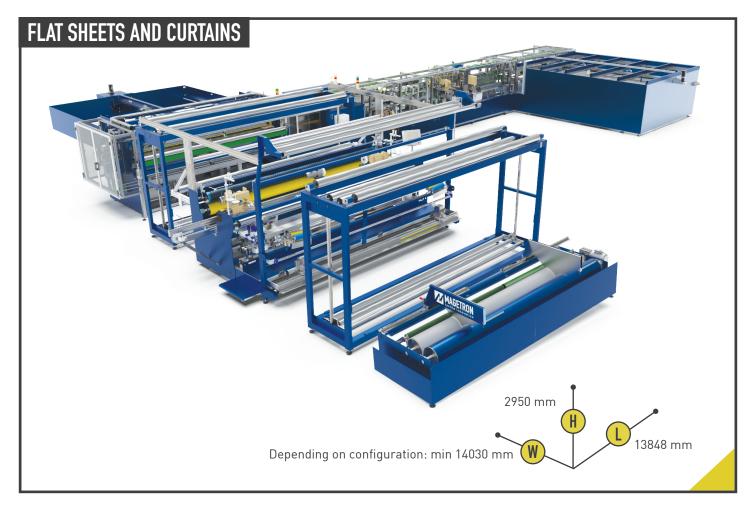

## **FLAT SHEETS LINE**

Unwinding, length hemming & sewing, dimensioning, cross cutting, label dispensing, cross hemming & sewing, stacking.

The Magetron ML-FFS takes over the complete processing procedure with extraordinary perfomance, uncompromising quality and flexibility. On request a pillow prefabrication unit can be integrated in the machine. Our flat sheet line is equipped with a modern touch screen that allows you to easily operate the machine and monitor all settings.