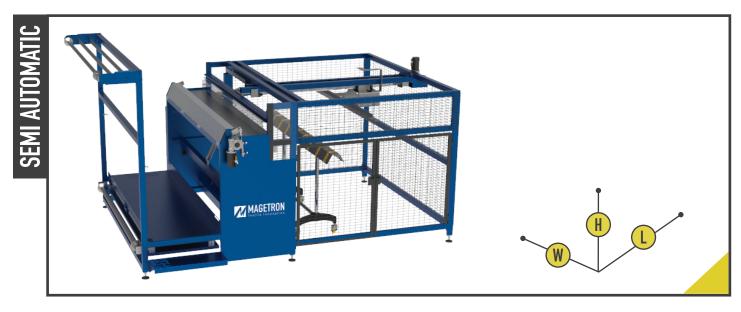

## SEMI AUTOMATIC CROSS CUTTING INSTALLATION FOR HOME TEXTILE

Product unwinding, dimensioning, and stacking are fully automatic.

The only manual operation is the cross cutting processed by means of an electric or pneumatic cutter. With the machine **MZERO** the cross cutting process can be successfully completed in a very fast way.

## **Machine dimensions**

| Model | Max fabric<br>Width | W Width | L Length | H Height |
|-------|---------------------|---------|----------|----------|
| M010  | 1000 mm             | 1826 mm | 3831 mm  | 2420 mm  |
| M020  | 2000 mm             | 2926 mm | 3831 mm  | 2420 mm  |