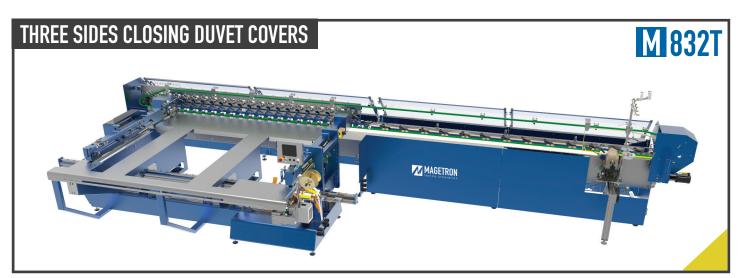

## **Machine dimensions**

| Model | Max fabric<br>Width | WWidth  | L Length | H Height |
|-------|---------------------|---------|----------|----------|
| M832  | 3200 mm             | 5141 mm | 2842 mm  | 2220 mm  |
| M832T | 3200 mm             | 8813 mm | 3454 mm  | 2220 mm  |