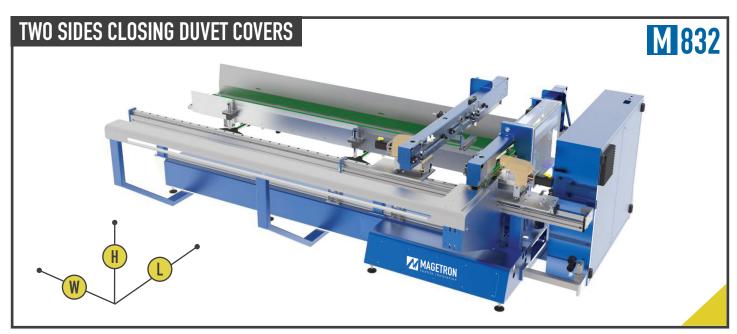

# SIDES CLOSING INSTALLATION FOR DUVET COVERS

Manual feeding, label dispensing, sewing, stacking. The sides closing machine **M800** can successfully complete all processing procedures with an incredibly high level of quality and performances.

The perfect solution for sides closing of duvet covers with automatic labels dispensing device. High productivity, sewing quality and perfect width dimensioning of the final product are some of the advantages of this machine. The right solution to convert manual stitching to an efficient process.

## **Machine dimensions**

| Model | Max fabric<br>Width | WWidth  | L Length | H Height |
|-------|---------------------|---------|----------|----------|
| M832  | 3200 mm             | 5141 mm | 2842 mm  | 2220 mm  |
| M832T | 3200 mm             | 8813 mm | 3454 mm  | 2220 mm  |