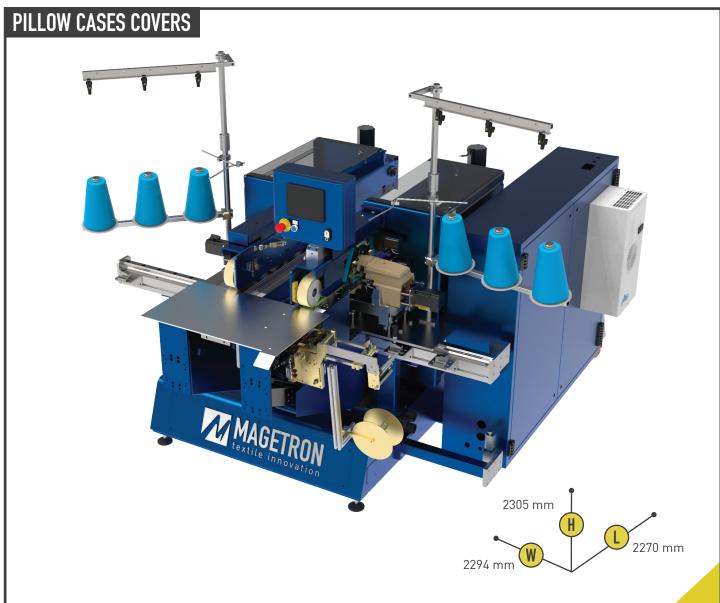

# M 810

## SIDES CLOSING

### SIDES CLOSING INSTALLATION FOR PILLOW CASES COVERS

Manual feeding, label dispensing, sewing, stacking. The sides closing machine **M810** can successfully complete all processing procedures with an incredibly high level of quality and performances.

The perfect solution for sides closing of pillow cases, pillow ticks and cushion covers with automatic labels dispensing device. High productivity, sewing quality and perfect width dimensioning of the final product are some of the advantages of this machine.

#### FOR BETTER PERFORMANCE AND QUALITY

The comparaison between price / performances of **M810** machine is really remarkable. In order to develop the system, only components with reliable technology and high quality have been used. Flexibility, reliability and final quality of the product are unique and peerless.

#### Label options

Adjustable finished product width From 40 to 100 cm.