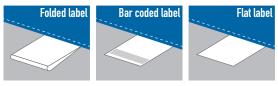

procedures with an incredibly high level of quality and performances.

The perfect solution for sides closing of pillow cases, pillow ticks and cushion covers with automatic labels dispensing device. High productivity, sewing quality and perfect width dimensioning of the final product are some of the advantages of this machine.

The right solution to upgrade manual stitching to an efficient process.

#### FOR BETTER PERFORMANCE AND QUALITY

The comparaison between price / performances of **M810** machine is really remarkable. In order to develop the system, only components with reliable technology and high quality have been used. Flexibility, reliability and final quality of the product are unique and peerless.

**Sewing options** Different sewing options available.



#### Label options



Adjustable finished product width From 40 to 100 cm.