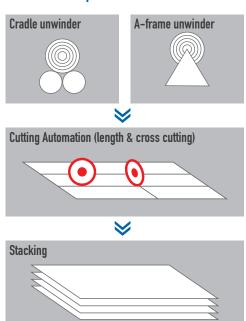

# PANEL CUTTER INSTALLATION FOR HOME TEXTILE

The panel cutter machine is used for cutting panels directly from a fabric roll.

The process consists of: fabric guiding, length cutting, dimensioning, cross cutting and stacking. All home textile flexible materials can be efficiently cut, stacked and further processed with an incredibly high level of accuracy using **M700** panel cutter machine.

# Rolls unwinder

- Single unwinder: one fabric roll is unwinded.
- Double unwinder: two fabric rolls are unwinded at the same time.

### **Process description**