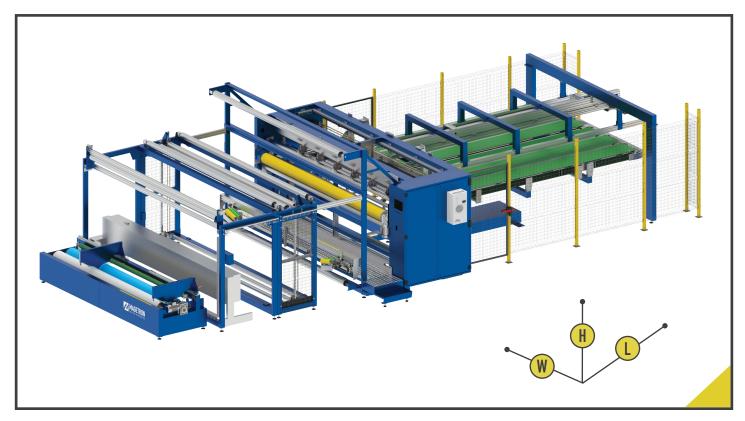

### **Machine dimensions**

| Model | Stacking<br>table length | Width   | L Length | H Height |
|-------|--------------------------|---------|----------|----------|
| M700  | 4000 mm                  | 5554 mm | 11993 mm | 3179 mm  |
| M700  | 6000 mm                  | 5554 mm | 13993 mm | 3179 mm  |
| M700  | 8000 mm                  | 5554 mm | 15993 mm | 3179 mm  |