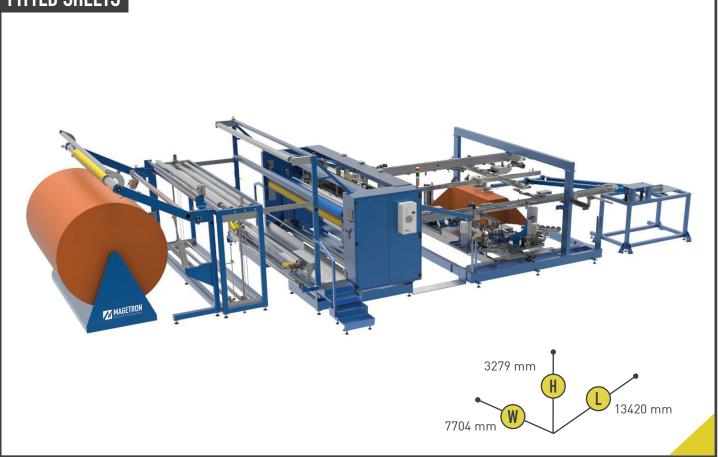

#### FITTED SHEETS BOX MAKING INSTALLATION FOR HOME TEXTILE

This automatic machine is used for manufacturing fitted sheets box with 90 degrees corners drop. The process consists of: fabric unwinding from rolls, edges cutting, cross cutting, corners formation, label dispensing, corners sewing. Different product types can be processed with an outstanding quality. The fitted sheets line is equipped with a modern touch screen that allows you to easily operate the machine and monitor all settings.

#### **PRECISION BY DESIGN**

The perfect accuracy in the corners formation allows speeding up the productivity process and have complete flexibility in the corners drop sizes. Thanks to their modular design, the length and cross cutting systems are suitable for uncountable product size.