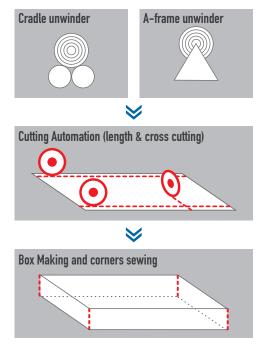

#### **Process description**

#### FITTED SHEETS BOX MAKING INSTALLATION FOR HOME TEXTILE

This automatic machine is used for manufacturing fitted sheets box with 90 degrees corners drop. The process consists of: fabric unwinding from rolls, edges cutting, cross cutting, corners formation, label dispensing, corners sewing. Different product types can be processed with an outstanding quality. The fitted sheets line is equipped with a modern touch screen that allows you to easily operate the machine and monitor all settings.