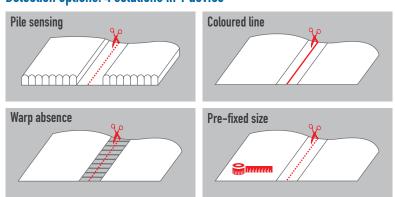

## **Detection options: 4 solutions in 1 device**

Customize the cutting heads with different options