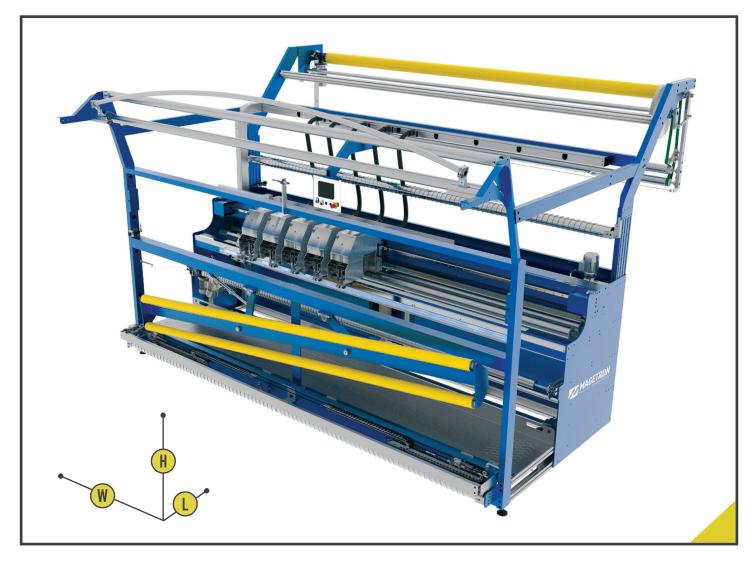

## LONGITUDINAL CUTTING INSTALLATION

Fabric guiding, devices and sensors to control the cut (see the 4 options available), cutting section, plaiting.

The longitudinal cutting machine **M100** can successfully complete all lengthwise cutting processing procedures with an incredibly high level of quality and productivity.

## **Cutting heads**

Number of cutting heads depending on customer's need.
Available from 1 to 9 cutting heads.
Circular blade with high durability, cutting quality and precision.

## **Machine dimensions**

| Model | Max fabric<br>Width | WWidth  | L Length | H Height |
|-------|---------------------|---------|----------|----------|
| M126  | 2600 mm             | 3006 mm | 3960 mm  | 2930 mm  |
| M136  | 3600 mm             | 4006 mm | 3960 mm  | 2930 mm  |