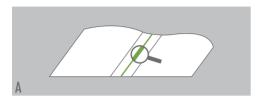

#### **COLOURED LINE**

Fabric webs with printed coloured line or with woven-in coloured thread.
Optical sensors detect the coloured line providing perfect alignment and cutting.