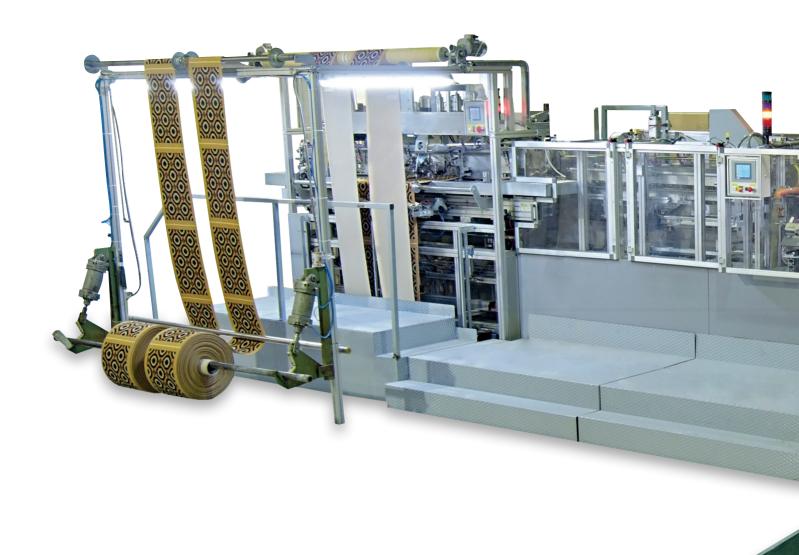

## CROSS CUTTING CROSS OVEREDGING (BANDING) INSTALLATION FOR RUGS AND CARPETS.

Centring of the fabric, dimensioning, cross cutting, edge trimming, labelling, sewing, stacking. The MAGETRON **LAMBDA** takes over the complete processing procedure with extraordinary performance, uncompromising quality and flexibility.

LAMBDA, the latest generation of cross overedging machine, combines all these characteristics being based on the most advanced available technologies and innovative systems.

State of the art in achieving the greatest goal: customer's satisfaction.

### **QUALITY OF THE OUTPUT**

The LAMBDA machine combines the cross cutting and cross overedging (banding as optional) in a single process which, thanks to high technology, to the optimization of the production process, to the high construction standards, has brought to an outstanding quality of the final product.