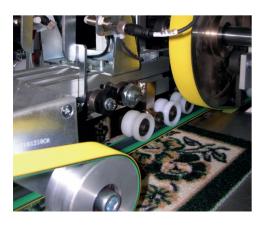

## **Band options**

Single fold

Double fold

## Tape width options

Standard from 30 to 100 mm. Further widths on request.