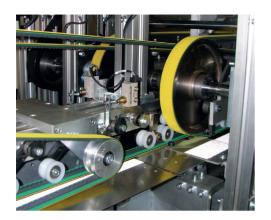

## Overedging options

- 2 threads
- 3 threads

## **Band options**

Single fold

Double fold