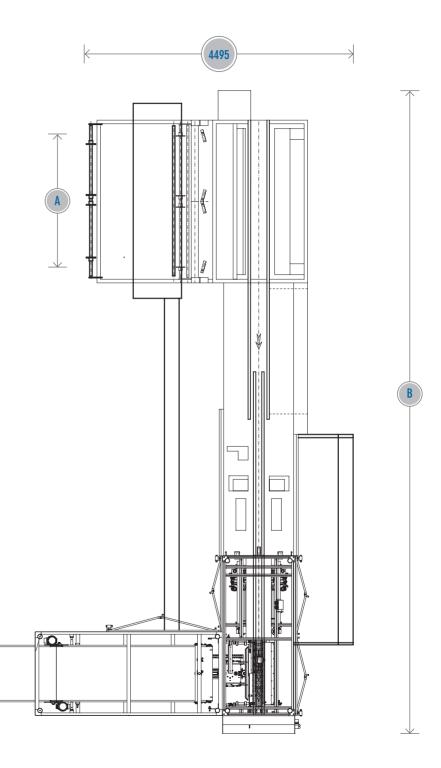

# OVERALL DIMENSIONS

| WIDTH OPTIONS |       |
|---------------|-------|
| A             | B     |
| 1200          | 9635  |
| 1800          | 10835 |

A - Product Width

B - Machine Width