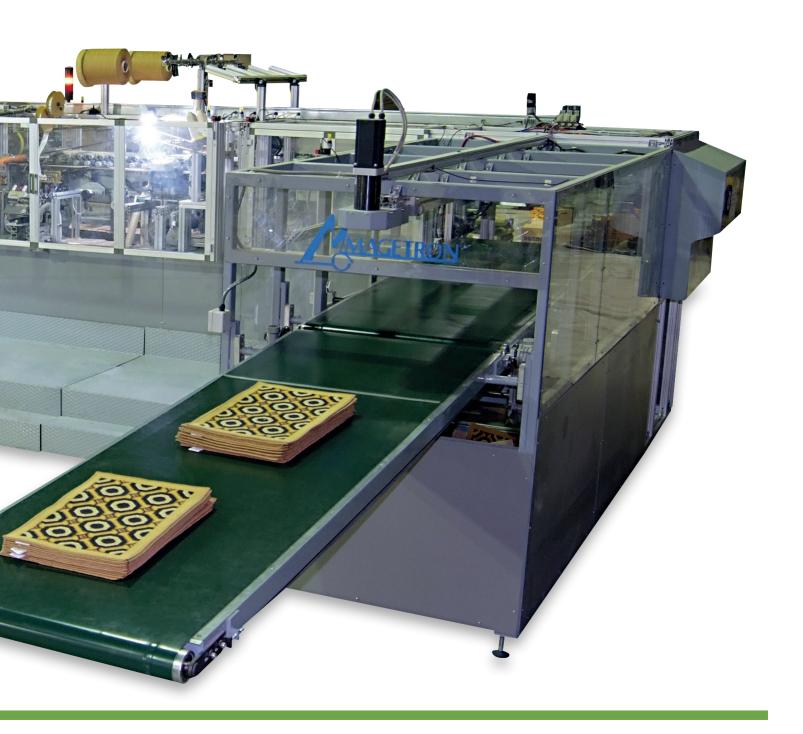

## CROSS CUTTING CROSS OVEREDGING (BANDING)

## CROSS CUTTING CROSS OVEREDGING (BANDING) INSTALLATION FOR RUGS AND CARPETS.

Centring of the fabric, dimensioning, cross cutting, edge trimming, labelling, sewing, stacking. The MAGETRON **LAMBDA** takes over the complete processing procedure with extraordinary performance, uncompromising quality and flexibility.

LAMBDA, the latest generation of cross overedging machine, combines all these characteristics being based on the most advanced available technologies and innovative systems.

State of the art in achieving the greatest goal: customer's satisfaction.

### **QUALITY OF THE OUTPUT**

The LAMBDA machine combines the cross cutting and cross overedging (banding as optional) in a single process which, thanks to high technology, to the optimization of the production process, to the high construction standards, has brought to an outstanding quality of the final product.