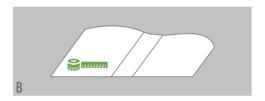

#### **PRE-FIXED SIZE**

Fabric webs with dimensioning and cutting at pre-fixed size.
Set directly the product size in the touch screen panel.